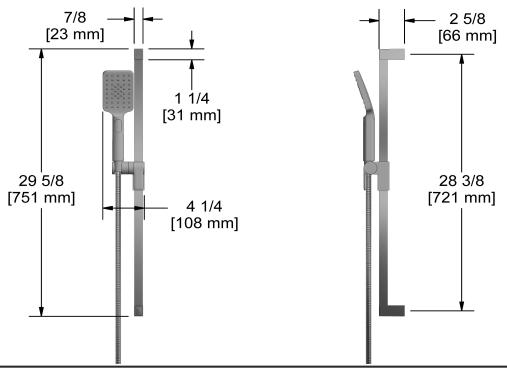

Hand shower rail **4665** 

## **Descriptions**

- 4365, 2-jet hand shower
- Square slide bar
- 150 cm (59") double interlock flexible hose, swivel and 2 check valves
- Scale-free
- Easy-Glide left cursor